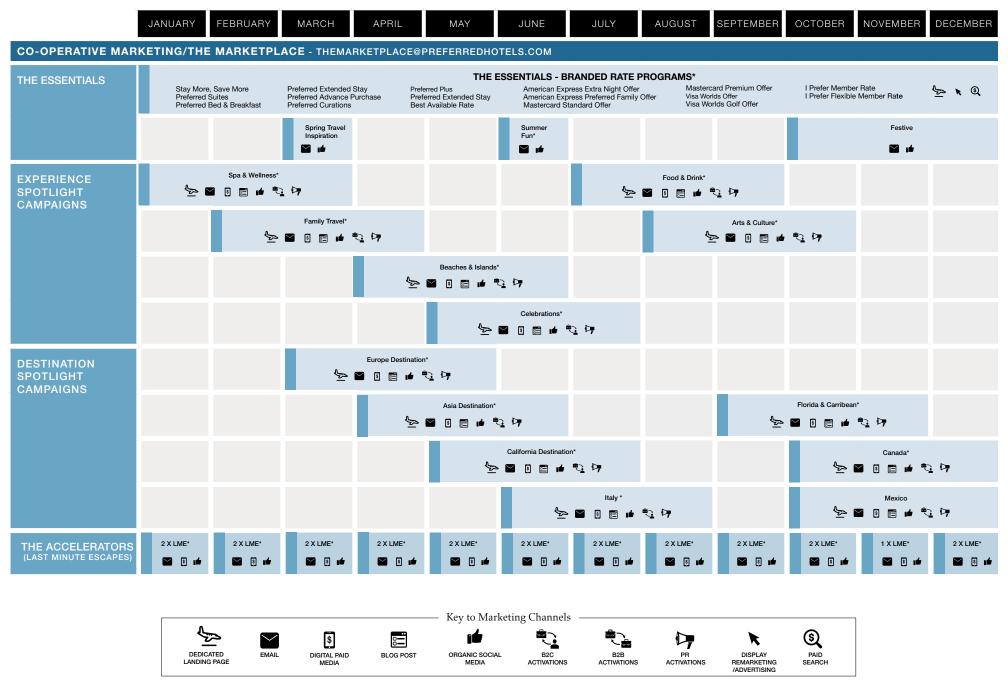

## Q1-Q4 2023 INTEGRATED MARKETING & COMMUNICATIONS CALENDAR

\* Add-on - price starting at \$450 + Property must be an active and engaged participant in the I Prefer Hotel Rewards loyalty program.