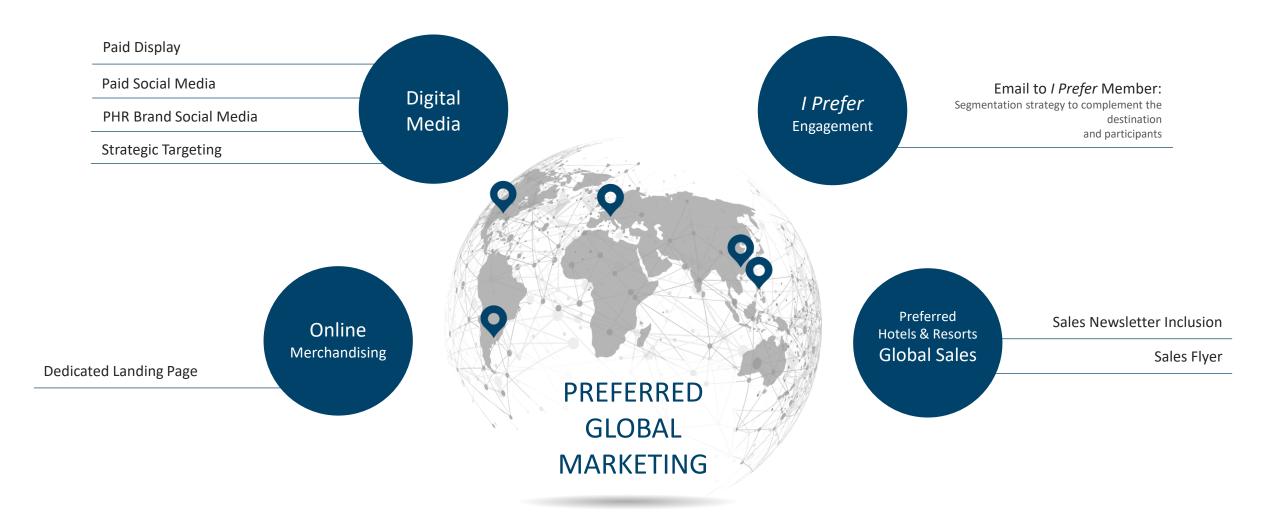

## **ENGAGEMENT CHANNELS**

\*

CONFIDENTIAL | PREFERRED HOTELS & RESORTS | THE MARKETPLACE

## **DIGITAL TACTICS**

THE SPOTLIGHTS: THE SPOTLIGHTS: EXPERIENCE – DESTINATION SPA

## PREFERRED BRAND WEBSITE

|                                                                                                                                                                                                    |                                                                             |                                    | U .                                                                           |                 |          |                    |
|----------------------------------------------------------------------------------------------------------------------------------------------------------------------------------------------------|-----------------------------------------------------------------------------|------------------------------------|-------------------------------------------------------------------------------|-----------------|----------|--------------------|
| Jump to 1 Prefer Site<br>Dieferred                                                                                                                                                                 |                                                                             |                                    |                                                                               |                 |          |                    |
|                                                                                                                                                                                                    | HOTELS RESIDENCES OFFERS (PREFER Q SEA                                      | ясн                                |                                                                               |                 |          | E Login   Join Now |
| Spa Stays Your Way                                                                                                                                                                                 |                                                                             |                                    |                                                                               |                 |          |                    |
| opu ciuje rour muj                                                                                                                                                                                 |                                                                             | 2m                                 | . 19                                                                          |                 |          |                    |
|                                                                                                                                                                                                    |                                                                             | 1 34                               | 3                                                                             | Ø               |          |                    |
|                                                                                                                                                                                                    |                                                                             | - A                                |                                                                               |                 |          |                    |
|                                                                                                                                                                                                    | · · ·                                                                       | mit a                              | -127                                                                          |                 |          |                    |
|                                                                                                                                                                                                    |                                                                             | 12.                                |                                                                               |                 |          |                    |
|                                                                                                                                                                                                    | /                                                                           | BY.                                | 12                                                                            |                 |          |                    |
| and the second                                                                                                                                                                                     |                                                                             | 10                                 | 1                                                                             | 1.              |          | The state          |
| Book your next spa vacation with our Preferred Plus offer and enjoy special rates and a spa credit or other unique amenity or experience at participating spa hotels and resorts around the world. |                                                                             |                                    |                                                                               |                 |          |                    |
| Destination Spa                                                                                                                                                                                    |                                                                             |                                    |                                                                               |                 |          |                    |
|                                                                                                                                                                                                    |                                                                             |                                    | 5 Hotels                                                                      |                 |          |                    |
|                                                                                                                                                                                                    | - Select region - 🛁 🗸                                                       | Select country - Sort by Relevance | - Select state -                                                              | - Select city - | <u>-</u> |                    |
|                                                                                                                                                                                                    | Get Instant Benefits With I Prefer Hotel<br>Rewards At More Than 650 Hotels |                                    | Nemacolin                                                                     |                 | 1        |                    |
|                                                                                                                                                                                                    | Across 85 Countries                                                         | HERE                               | Farmington, Pennsylvania, United States<br>AN AWARD-WINNING RESORT ON 2,000 / |                 |          |                    |
|                                                                                                                                                                                                    |                                                                             |                                    |                                                                               |                 |          | 8-2 1311           |
|                                                                                                                                                                                                    |                                                                             |                                    |                                                                               |                 |          |                    |
|                                                                                                                                                                                                    |                                                                             |                                    |                                                                               |                 |          |                    |
|                                                                                                                                                                                                    |                                                                             |                                    |                                                                               |                 |          |                    |
|                                                                                                                                                                                                    |                                                                             |                                    |                                                                               |                 |          |                    |
|                                                                                                                                                                                                    |                                                                             |                                    |                                                                               |                 |          |                    |
|                                                                                                                                                                                                    |                                                                             |                                    |                                                                               | -               |          |                    |

Dedicated landing page featuring participating hotels

Landing page live June – September 2022

https://preferredhotels.com/offer/destinationspa

THE SPOTLIGHTS: EXPERIENCE – DESTINATION SPA PREFERRED – DIGITAL DISPLAY

## *I PREFER* MEMBER E-MAIL

THE SPOTLIGHTS: THE SPOTLIGHTS: EXPERIENCE – DESTINATION SPA

Preferred

Spa Stays Your Way Unique Spa Hotels Around the World

Everyone's ideal spa is different. Luckily, we have a whole world of wellness options to suit every style.

## PREFERRED GLOBAL SALES

THE SPOTLIGHTS: THE SPOTLIGHTS: EXPERIENCE – DESTINATION SPA

Dedicated sales flyer distributed to key agents and agencies within the Preferred network

Preferred 5

CONFIDENTIAL | PREFERRED HOTELS & RESORTS | THE MARKETPLACE